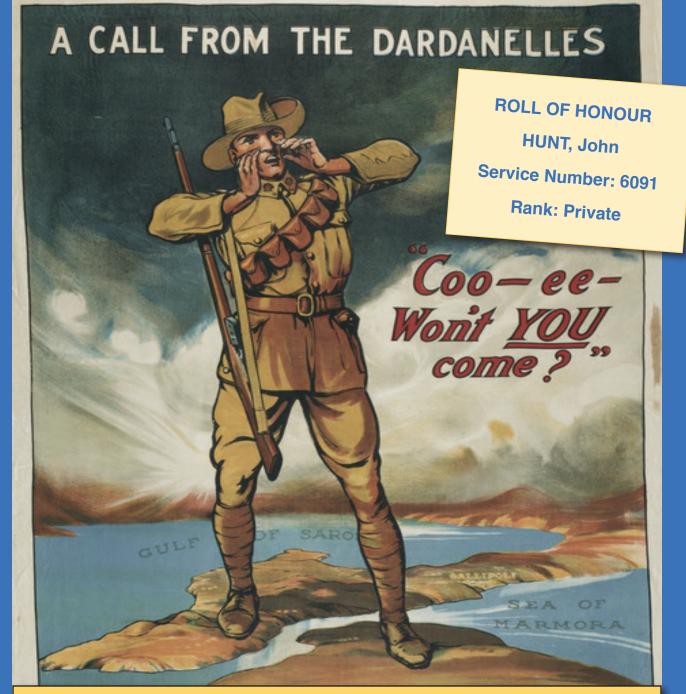

The first Australian troops were sent to Egypt in 1915. The ANZACS – Australian and New Zealand Army Corps – were engaged in battle on the Gallipoli Peninsula against the Turks to control the Dardanelles' and open the way to Eastern Europe with their fateful landing on 25 April 1915.

The ANZACS were evacuated on 19-20 December 1915. The Gallipoli campaign resulted in the deaths of 7,600 Australians and the wounding of 19,000. Despite the defeat, the legend attached to the heroism, comradeship and valour of the soldiers remain a source of Australian pride and national identity.