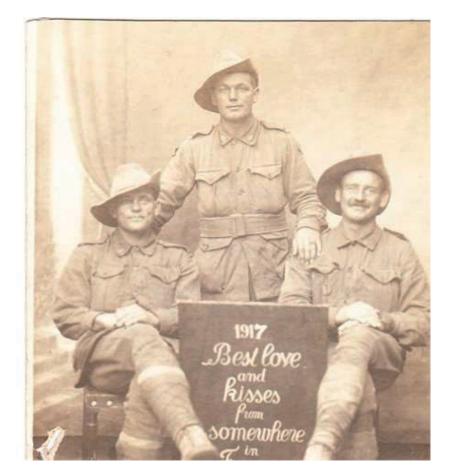

eaths of 7,600 Australians and the wounding of 19,000. Despite the defeat, the legend attached to the heroism, comradeship and valour of the soldiers remain a source of Australian pride and national identity.



Lest We Forget.

# **ROLL OF HONOUR**

# JOHN HUNT

Service Number: 6091 **Rank:** Private Unit: 18th Australian Infantry Battalion Service: Australian Army Conflict: First World War, 1914-1918 Date of death: 20 September 1917 Place of death: Belgium Cause of death: Killed in action Place of association: Bodalla, Australia Cemetery or memorial details: Menin Gate Memorial, Ypres, Flanders, Belgium Source: AWM145 Roll of Honour cards, 1914-1918 War, Army Location on the Roll of Honour: John Hunt's name is located at panel 85 in the Commemorative Area at the Australian War Memorial



Centre of portrait is John Hunt with two unidentified men.

## **18th Australian Infantry Battalion**

The 18th Battalion was raised at Liverpool in New South Wales in March 1915 as part of the 5th Brigade. It left Australia in early May, trained in Egypt from mid-June until mid-August, and on 22 August landed at ANZAC Cove.

The battalion had not been ashore a day when it was committed to the last operation of the August Offensive ' the attack on Hill 60 ' which lasted until 29 August and cost it 50 per cent casualties. For the rest of the campaign the 18th played a purely defensive role, being primarily responsible for holding Courtney's Post. The last members of the battalion left Gallipoli on 20 December.

After further training in Egypt, the 18th Battalion proceeded to France. Landi