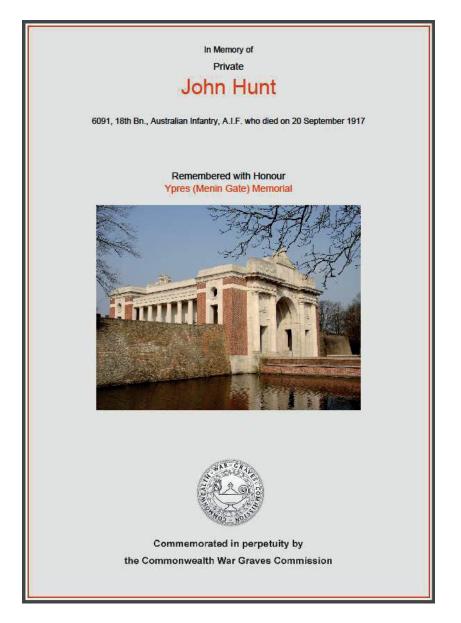

# JOHN HUNT

Service Number: 6091 **Rank:** Private Unit: 18th Australian Infantry Battalion Service: Australian Army Conflict: First World War, 1914-1918 Date of death: 20 September 1917 Place of death: Belgium Cause of death: Killed in action Place of association: Bodalla, Australia Cemetery or memorial details: Menin Gate Memorial, Ypres, Flanders, Belgium Source: AWM145 Roll of Honour cards, 1914-1918 War, Army Location on the Roll of Honour: John Hunt's name is located at panel 85 in the Commemorative Area at the Australian War Memorial