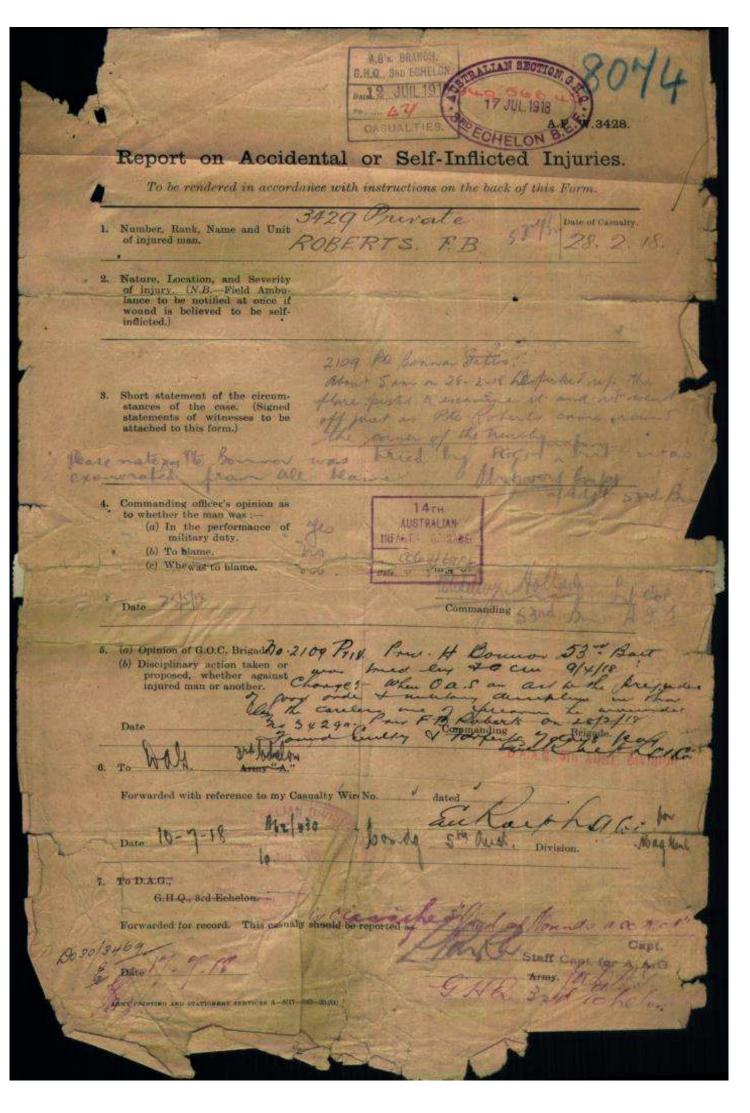

This booklet is the available story of **Frederick Bede Roberts**, one of the 88 Braidwood volunteers who did not return from World War I. It contains his details as recorded in the World War I Roll of Honour, his Enlistment Papers, Field Service records, any Casualty notification, correspondence relating to his death, details of decorations won, any available photos, and, in some instances, family correspondence or recollections.

switched to the Ypres sector in Belgium. The 53rd's major battle here was at Polygon Wood on 26 September.

With the collapse of Russia in October 1917, a major German offensive on the Western Front was expected in early 1918. This came in late March and the 5th Division moved to defend the sector around Corbie. The 14th Brigade took up positions to the north of Villers-Bretonneux and held these even when the village fell, threatening their flanks. Frederick Roberts Bede died of wounds on 1 March, 1918 (gun shot wound, head) received accidently.