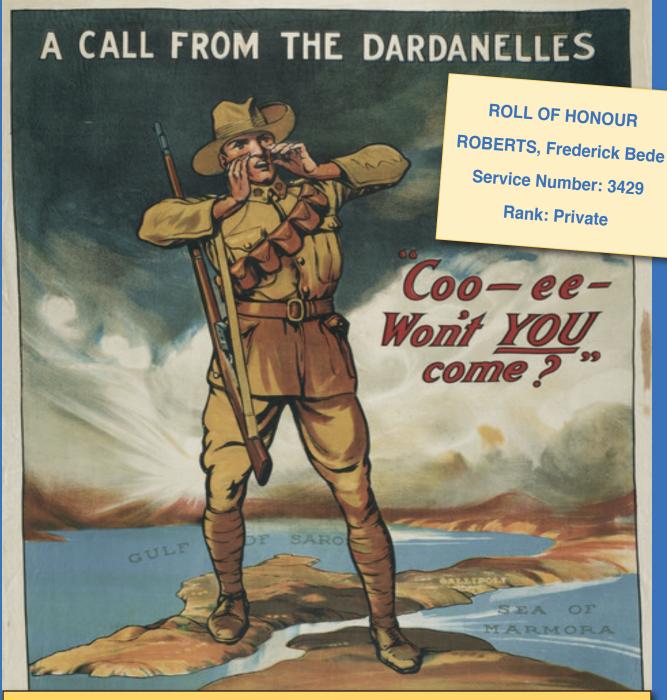

The first Australian troops were sent to Egypt in 1915. The ANZACS – Australian and New Zealand Army Corps – were engaged in battle on the Gallipoli Peninsula against the Turks to control the Dardanelles' and open the way to Eastern Europe with their fateful landing on 25 April 1915.