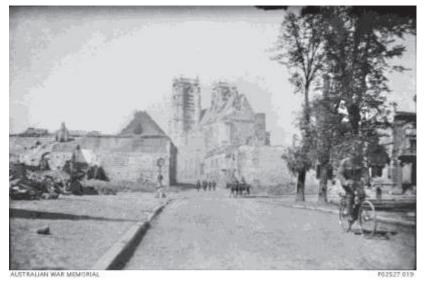

Corbie, France. 1918. The remains of buildings on the streets of Corbie. The roof of the Cathedral has been damaged. The Allies often used Corbie as a resting point after battle. A soldier on a bicycle is on the right. (Donor J. Hardwicke)