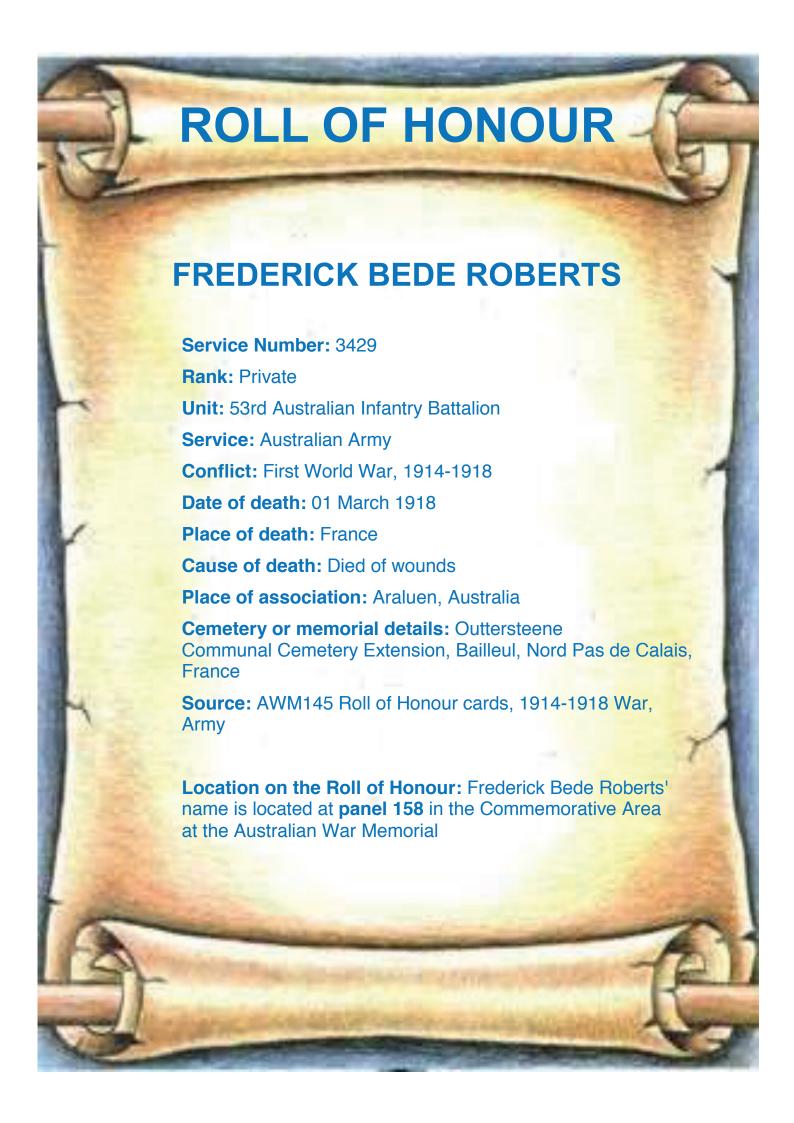

This booklet is the available story of **Frederick Bede Roberts**, one of the 88 Braidwood volunteers who did not return from World War I. It contains his details as recorded in the World War I Roll of Honour, his Enlistment Papers, Field Service records, any Casualty notification, correspondence relating to his death, details of decorations won, any available photos, and, in some instances, family correspondence or recollections.

## **53rd Australian Infantry Battalion**

The 53rd Battalion was raised in Egypt on 14 February 1916 as part of the "doubling" of the AIF. Half of its recruits were Gallipoli veterans from the 1st Battalion, and the other half, fresh reinforcements from Australia. Reflecting the composition of the 1st, the 53rd was predominantly composed of men from the suburbs of Sydney. The battalion became part of the 14th Brigade of the 5th Australian Division.

The battalion arrived in France on 27 June 1916, entered the front line for the first time on 10 July, and became embroiled in its first major battle on the Western Front, at Fromelles, on 19 July. The battle of Fromelles was a disaster. The 53rd was part of the initial assault and suffered grievously, incurring 625 casualties, including its commanding officer, amounting to over three-quarters of its attacking strength. Casualty rates among the rest of the 5th Division were similarly high, but despite these losses it continued to man the front in the Fromelles sector for a further two months.

The 53rd spent the freezing winter of 1916-17 rotating in and out of trenches in the Somme Valley. During this period the battalion earned the nickname "the Whale Oil Guards" after the CO, Lieutenant Colonel Oswald Croshaw, ordered the troops to polish their helmets with whale oil (issued to rub into feet as a trench foot preventative) for a smart turn out on parade. In March 1917, the 53rd participated in the advance that followed the German retreat to the Hindenburg Line. It was spared the assault but did, however, defend gains made during the second battle of Bullecourt. Later in the year, the AIF's focus of operations

switched to the Ypres sector in Belgium. The 53rd's major battle here was at Polygon Wood on 26 September.

With the collapse of Russia in October 1917, a major German offensive on the Western Front was expected in early 1918. This came in late March and the 5th Division moved to defend the sector around Corbie. The 14th Brigade took up positions to the north of Villers-Bretonneux and held these even when the village fell, threatening their flanks. Frederick Roberts Bede died of wounds on 1 March, 1918 (gun shot wound, head) received accidently.