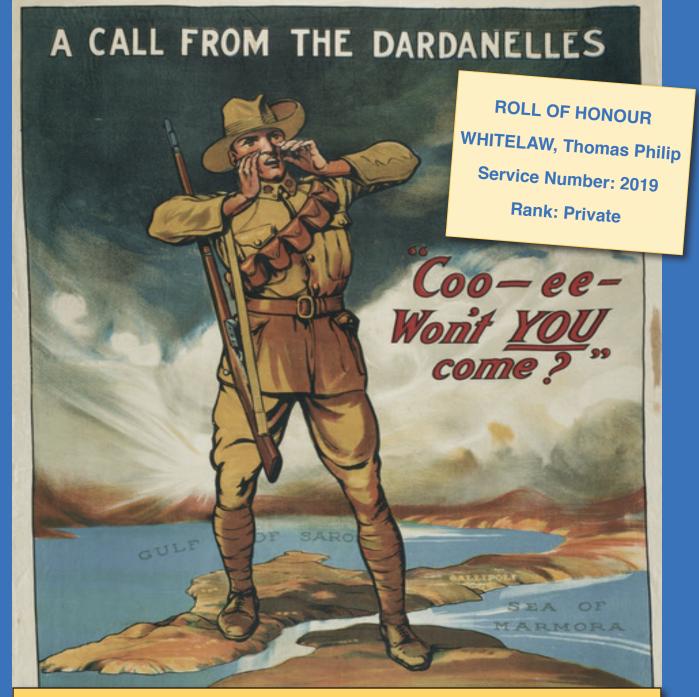

The first Australian troops were sent to Egypt in 1915. The ANZACS – Australian and New Zealand Army Corps – were engaged in battle on the Gallipoli Peninsula against the Turks to control the Dardanelles' and open the way to Eastern Europe with their fateful landing on 25 April 1915.

# **THOMAS PHILIP WHITELAW**

Service Number: 2019 Rank: Private Unit: 56th Australian Infantry Battalion Service: Australian Army Conflict: First World War, 1914-1918 Date of death: 17 December 1919 Place of death: 20 Place of death: 22 Place of association: Haberfield, Australia Cemetery or memorial details: Plumstead Cemetery, Cape Town, Western Cape Province, South Africa Source: AWM145 Roll of Honour cards, 1914-1918 War, Army