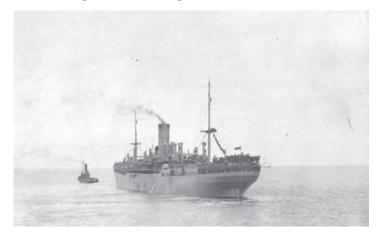

HMAT Port Sydney

14<sup>th</sup> October 1919: Thomas Philip Whitelaw disembarked from the HMAT Port Sydney whilst enroute home to Australia. He evacuated sick with pneumonia to No. 1 General Hospital, Wynberg, Cape Town. He later died on 17<sup>th</sup> December 1919 of septic pneumonia and empyema.