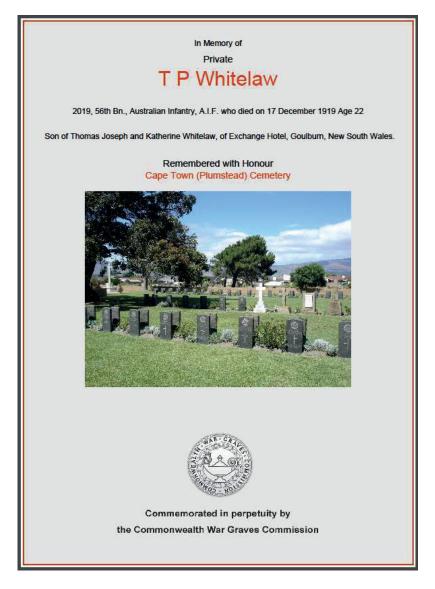

This booklet is the available story of **Thomas Philip Whitelaw**, one of the 88 Braidwood volunteers who did not return from World War I. It contains his details as recorded in the World War I Roll of Honour, his Enlistment Papers, Field Service records, any Casualty notification, correspondence relating to his death, details of decorations won, any available photos, and, in some instances, family correspondence or recollections.

**Thomas Philip Whitelaw** died for his country, for you and for me. Please pause a moment to remember him.

# **THOMAS PHILIP WHITELAW**

Service Number: 2019 Rank: Private Unit: 56th Australian Infantry Battalion Service: Australian Army Conflict: First World War, 1914-1918 Date of death: 17 December 1919 Place of death: 20 Place of death: 22 Place of association: Haberfield, Australia Cemetery or memorial details: Plumstead Cemetery, Cape Town, Western Cape Province, South Africa Source: AWM145 Roll of Honour cards, 1914-1918 War, Army