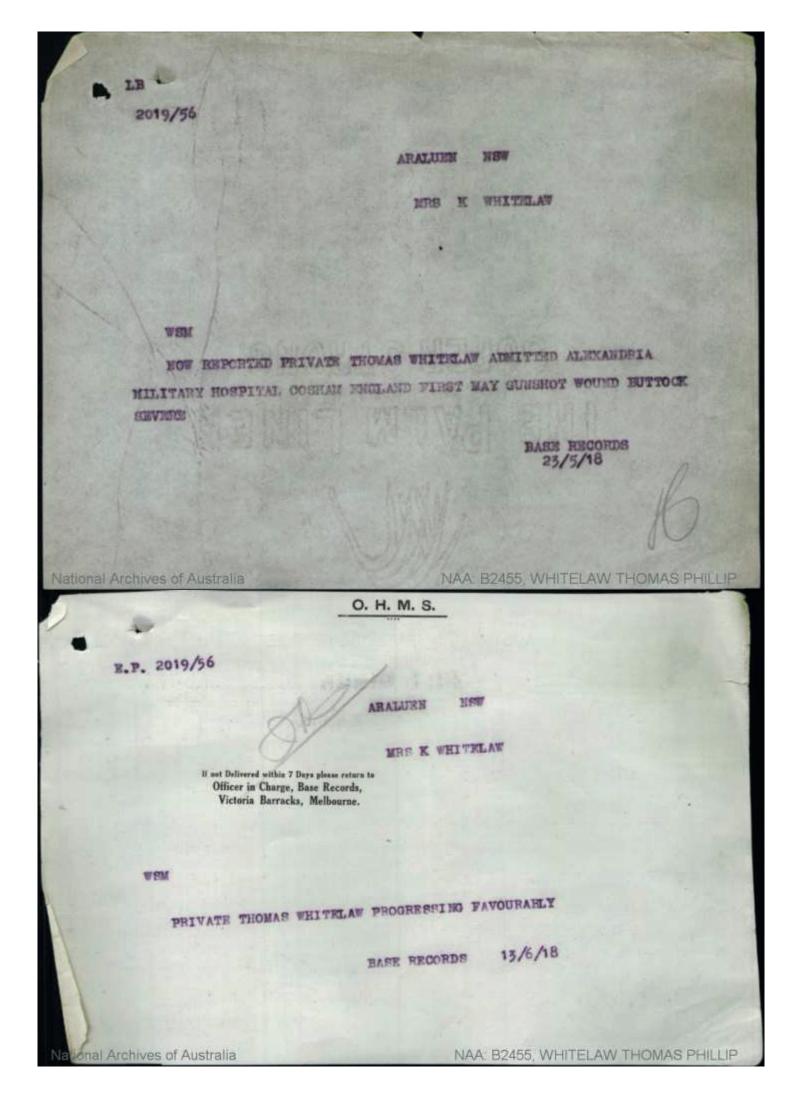

ransferred to D 63480 FORCE. No. 2019 J.P. Name WHITELAW Rank 56 th Ballalion Unit 8 998 9. 19 39 / 107 N. und London 19. 10. 17. Del Wounded OTBL 2507/1446 dated Longon SJ Received B. R.9/5/18. Casualty WOUNDED 2 0 Occasion Sunshot wound buttock Sevene, appointen 1/3/18 Alexandra the Hoch bas WEML 715 11543 dated London 75/, Received B. R. 29/2/2 20 WEMLY 16 1 1705 dated Londod /0/1 Quetved P. 1 1/6/1 Pregnessing pain needy WBMI 745 11835 Matad Londol 7/6, Decoudd B. A. 27/6 Dangerously Ill Stromatitis, O.C. Troops York Judney. from Lakar did 39.9.19 Rolg. to Aust. per H. T." Port Sydney" emlid 22/9/19 C. J.B. L. 3635 | 6651 K ded Lon. 30 | 9 | 19 Rec. B. R. 2/10/10 Retarned to Austrella per A ... Diembarken . Desembarked at Cape Incumonia 14.10.19 oum. PUREBRT. AND Welper 688/6686. Dta C'low Receiver DATE. Rech H. U. A. Mirines Wardeds 25 061 192 N. O. K. Advised Wounded MAY 23 1918 W.R. Advised in Mospital UN 1: 1918 N. O. K. Advised progressing favorably ..... JUL 2 1918 N.O. K. Advised Convaloscent 16.10.19 M.C. 2 Ha MD advised desembarbea at bapetown be. Forsembarked bapetown in Pt Sydney" to Hospital 14.10.19. Het to my telegran " filing \$88. Thed reported dangarously ill now Sacousty til 1/1/19: Afdepot Capetown 724/0754 81 Class July 11 N. D. K Advised thous portously ill 1 LNOV Ref. selegram 1911/19 724 removed from seriously ill lest 13/1/19 Noj. K adv Rem from der all list Nov 1/87/88 bin Gidnen 44/4 med BR Ref Telegram 14. 11: 19. 727. abore Serionst ill set plenning 29.11: 19. a 94 Sep. Capetown 740/6800. 12 Gateton Ree BR 2: 12: 19. D 17.11.19 14. O. K. adnised Seriously ill. R 2.12.19

Prev reported Seriously all now dangerously ill 2" Dec , agg dep 141/6803 D. C'lown 3/11/19 Rec BR. 1/11/ 4.12-19. NOK advised Dangerondy ill. R in Died 17. 12. 19. Empyaemia. as Sepor 752 /6833 Def. town 19 12-19 Ree BR 18/1 CONFIRMATION REPEIVED OF. Undie No. A. J. Dopost 752 - The harring balles / binpy acma 19-12-19 BOTY MADE FOR WAR PENSIONS 29.1. 20 Personal Effects ese & P.O. 3. 3. 20 Will To D.F? a 2ud m. D + 8/5 & Il Thunks Redumed to that S. Q. U.T. 2nd M. D. 1/0/656 and 9/3/20 ENSONAL EFFECTS EX " Thegan tie" from South africa 17.12.19 Died at bapel 452/6833 dea Capitown 19 Cincular B.R.M. 46, 1308 & Booklet Savas despatched 6.111. No 42501 C 10 . 3. 22 BRITISH WAR MEDAL to Comdt \_\_\_\_ 2 ud M.D.B.R.M. 54 359 Motory NEON to Father BRPE 